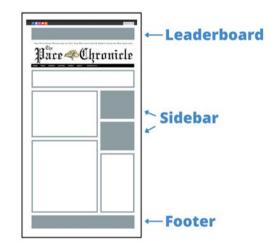

## WEB AD RATES

Leaderboard or footer (728 x 90 px): \$100/month, \$50/ 2 weeks Sidebar (300 x 250 px): \$75/ month, \$40/ 2 weeks